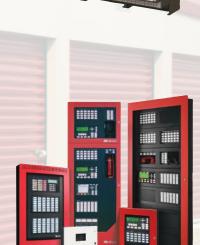

## **FIRE PROTECTION**

Mircom offers a full range of Addressable and Conventional Fire Alarm Controls & Accessories Benefits

- Reliable, flexible and expandable
- Networkable and fully integrated with other Mircom solutions
- Easy upgrades and service No down time when uploading new programs
- Code Compliant (UL, ULC, FM, CSFM, NYC FIRE DEPT.)