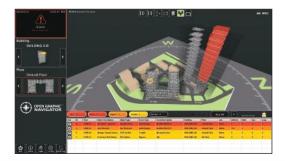

## **OpenGN (Open Graphic Navigator)**

Security and Fire Alarm Graphic Monitoring Software **Benefits** 

- Software offers real-time 2D or 3D event monitoring of single or multiple buildings and sites
- Easily scalable, customizable, and configurable
- Full integration of key Mircom sub-systems with customizable and interactive sensor/access points
- On-site or Off-site with email notification of events
- Extensive event logging with reporting
- UL Approved