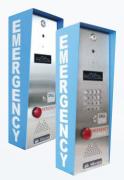

## TX3-CX-1 & TX3-CX-2 & Wireless Door Access

Access controls panels and wireless door access **Benefits** 

- TX3 Line of Door Access Controllers (1, 2, 4, 6 & 8 door kits)
- Full line of compatible readers & keypads
- Wireless Transmitters & Receivers (with remotes) for gates, doors and other hard to reach areas
- Elevator restriction module for higher levels of security by floor or section
- System supports wireless locks facilitating the retrofit installations