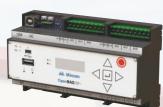

## TX3-CX-1 & TX3-CX-2 & Wireless Door Access

Access controls panels and wireless door access **Benefits** 

- TX3 Line of Door Access Controllers (1, 2, 4, 6 & 8 door kits)
- Full line of compatible readers & keypads
- Wireless Transmitters & Receivers (with remotes) for gates, doors and other hard to reach areas
- Elevator restriction module for higher levels of security by floor or section
- System supports wireless locks facilitating the retrofit installations