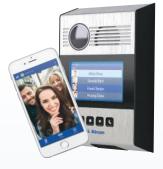

# **EMERGENCY HELP**

TX3-EMER – Weather proof emergency panel

Benefits

- Allows users call cell phones, IP phones or any SIP compliant device from the premises in case of an emergency
- Can be installed indoors or outdoors
- LCD display visible in low light or dark areas