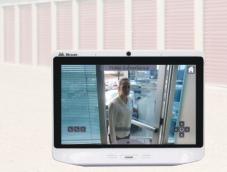

## TX3-InSuite Touch Gateway

Benefits

- TX3-InSuite Touch Gateway and Unified Building Solution (UBS) provide
  a fully integrated portal
- Ideal for Administration/Security desks to allow viewing of all Mircom events and on-site CCTV cameras