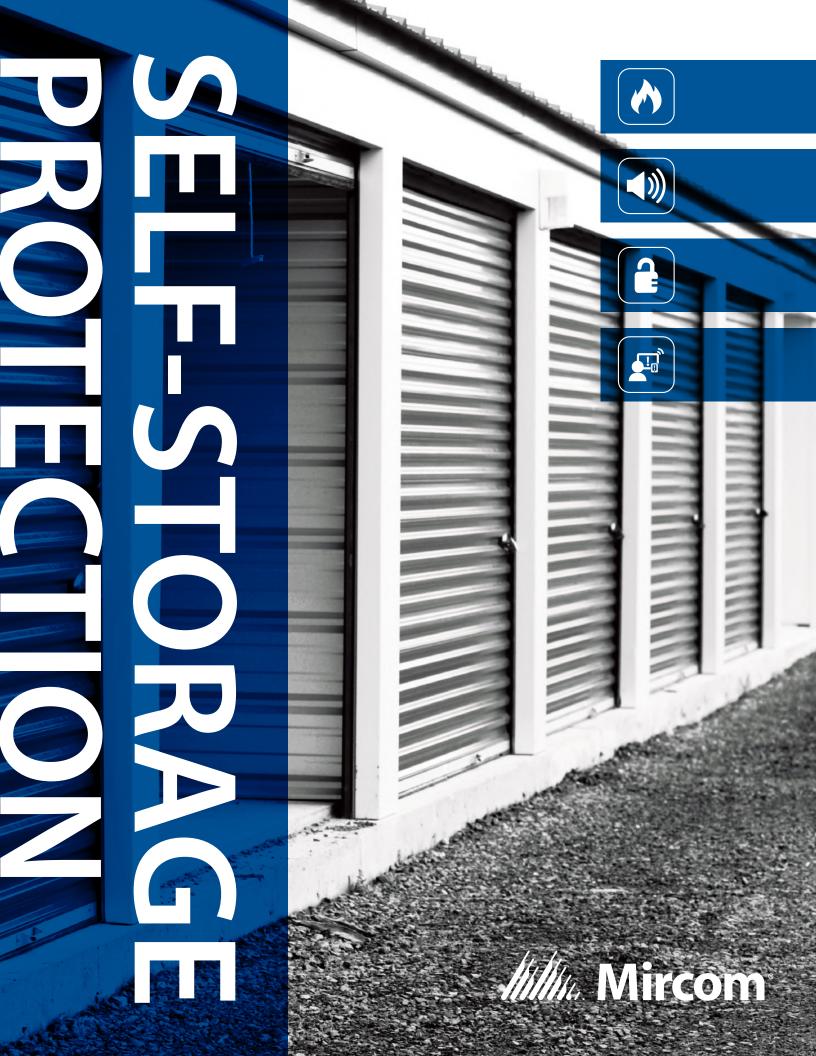

## **OUTDOOR & MOBILE ACCESS CONTROL**

TX3-NANO / MiEntry App

Benefits

- Bluetooth Reader for simple, secure and effective Access Control at front gates or interior doors
- Weather proof voice entry panel
- MiEntry Mobile Application allows (the option for) remote access control
- Users can call the superintendent, manager or any saved person using the panel. They can have a video call